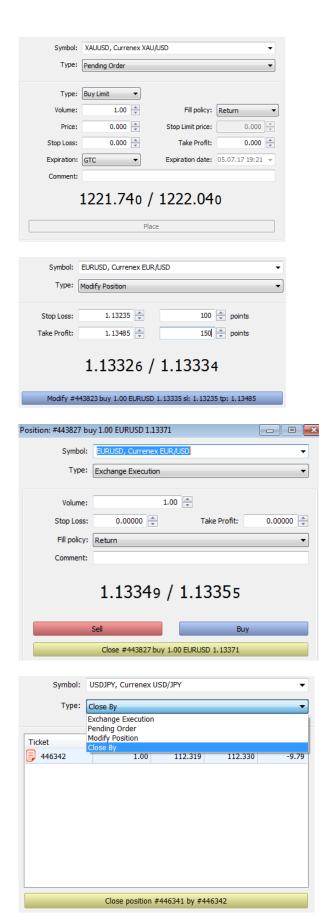

#### For Pending orders:

Choose from the 6 order types available. Enter a Price, SL and/or TP and click on Place.

| Type:      | Buy Limit 🔹                       |
|------------|-----------------------------------|
| Volume:    | Buy Limit<br>Sell Limit           |
| Price:     | Buy Stop<br>Sell Stop             |
| Stop Loss: | Buy Stop Limit<br>Sell Stop Limit |

To add a TP and/or SL level to an existing executed order:

Select the desired trade, Right Click and Click on boot the select the select

Enter your desired SL and/or TP either by price or by points. Take note: 1 point = 0.1 pip

#### To close a trade:

Select the desired trade, Right Click and Click on Close Position

Click on Close to square at the market. You can change the Volume to partially close your trade.

If you have Hedged trades (both Long and Short), you can close them against each other as well.

Right click on the trade and choose Close By and choose the trade to close out.