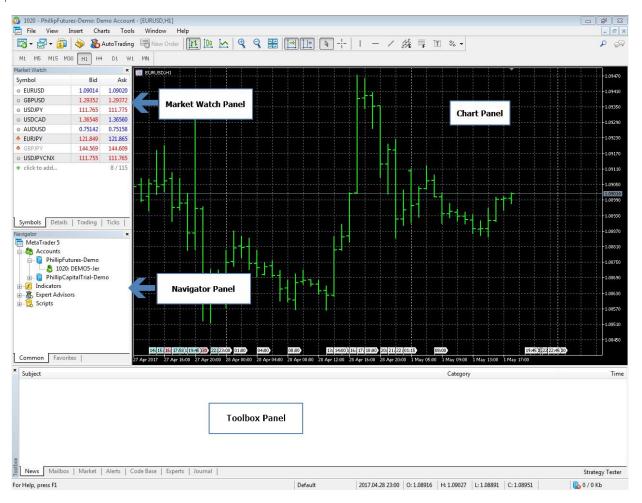

### MARKET WATCH PANEL

| 😔 Bid                        | 1.09014 |
|------------------------------|---------|
| <ul> <li>Bid High</li> </ul> | 1.09121 |
| Sid Low                      | 1.08847 |
| 😧 Ask                        | 1.09020 |
| 🗣 Ask High                   | 1.09162 |
| Ask Low                      | 1.08855 |
| o Last                       | 1.09014 |
| 😧 Last High                  | 1.09121 |
| 🖌 Last Low                   | 1.08847 |
| Volume                       | 3.00M   |
| 😵 Volume High                | 5.50M   |
| Volume Low                   | 100.00K |

Details tab shows the details of the selected currency

Trading tab displays a quick trading panel for all currency pairs in Market watch

Ticks tab display the tick information in graphical form for selected currency

## NAVIGATOR PANEL

| Navgator       >         Image: Second se | The navigator tab displays Account information as well as a list of<br>Indicators and Expert Advisors.<br>Users can also pull and drag Indicators, Scripts and Expert Advisors<br>directly into the charts.<br>Any custom Indicators or Expert Advisors purchased or downloaded<br>from the Market place will show up under a new folder named as<br>Market. |
|--------------------------------------------------------------------------------------------------------------------------------------------------------------------------------------------------------------------------------------------------------------------------------------------------------------------------------------------------------------------------------------------------------------------------------------------------------------------------------------------------------------------------------------------------------------------------------------------------------------------------------------------------------------------------------------------------------------------------------------------------------------------------------------------------------------------------------------------------------------------------------------------------------------------------------------------------------------------------------------------------------------------------------------------------------------------------------------------------------------------------------------------------------------------------------------------------------------------------------------------------------------------------------------------------------------------------------------------------------------------------------------------------------------------------------------------------------------------------------------------------------------------------------------------------------------------------------------------------------------------------------------------------------------------------------------------------------------------------------------------------------------------------------------------------------------------------------------------------------------------------------------------------------------------------------------------------------------------------------------------------------------------------------------------------------------|--------------------------------------------------------------------------------------------------------------------------------------------------------------------------------------------------------------------------------------------------------------------------------------------------------------------------------------------------------------|
|--------------------------------------------------------------------------------------------------------------------------------------------------------------------------------------------------------------------------------------------------------------------------------------------------------------------------------------------------------------------------------------------------------------------------------------------------------------------------------------------------------------------------------------------------------------------------------------------------------------------------------------------------------------------------------------------------------------------------------------------------------------------------------------------------------------------------------------------------------------------------------------------------------------------------------------------------------------------------------------------------------------------------------------------------------------------------------------------------------------------------------------------------------------------------------------------------------------------------------------------------------------------------------------------------------------------------------------------------------------------------------------------------------------------------------------------------------------------------------------------------------------------------------------------------------------------------------------------------------------------------------------------------------------------------------------------------------------------------------------------------------------------------------------------------------------------------------------------------------------------------------------------------------------------------------------------------------------------------------------------------------------------------------------------------------------|--------------------------------------------------------------------------------------------------------------------------------------------------------------------------------------------------------------------------------------------------------------------------------------------------------------------------------------------------------------|

## **TOOLBOX PANEL**

| Symbol        | Ticket                      | Time                                | Туре             | Volume                | Price | S/L | T/P | Price | Swap | Profi |
|---------------|-----------------------------|-------------------------------------|------------------|-----------------------|-------|-----|-----|-------|------|-------|
| Balance: 50 0 | 00.00 USD Equity: 50 000.00 | Free Margin: 50 000.00              |                  |                       |       |     |     |       |      | 0.0   |
|               |                             | -                                   |                  |                       |       |     |     |       |      | 50200 |
|               |                             |                                     |                  |                       |       |     |     |       |      |       |
|               |                             |                                     |                  |                       |       |     |     |       |      |       |
|               |                             |                                     |                  |                       |       |     |     |       |      |       |
|               |                             |                                     |                  |                       |       |     |     |       |      |       |
|               |                             |                                     |                  |                       |       |     |     |       |      |       |
|               | ure History News Mail       | box <sub>7</sub>   Calendar   Compa | any   Market   # | Alerts   Signals   Co |       |     |     |       |      |       |

Toolbox panel displays Trade information, client's currency Exposure, trading History in addition to News and economic Calendar information.

- Trade tab displays Open and Working trades as well as Balance and Available Margins.
- History tab displays client's trade history in addition clients can generate a report based on their trading history to see their progress.
- News tab will display the latest news feeds
- Calendar tab will display economic data events