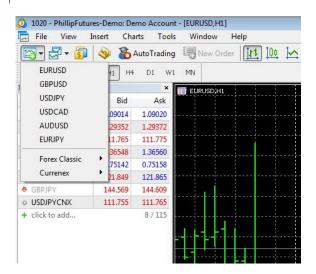

### HOW TO OPEN A NEW CHART WINDOW

Click on the New Chart icon and select a currency to open a new chart window.

Alternatively, within Market Watch, select a currency and right click then select Chart Window.

Another way is to click on File, New Chart and select a currency to open a new chart window.

Note: To see the full list of currencies available, Right Click on any Currency pair in the Market Watch panel and select Show All.