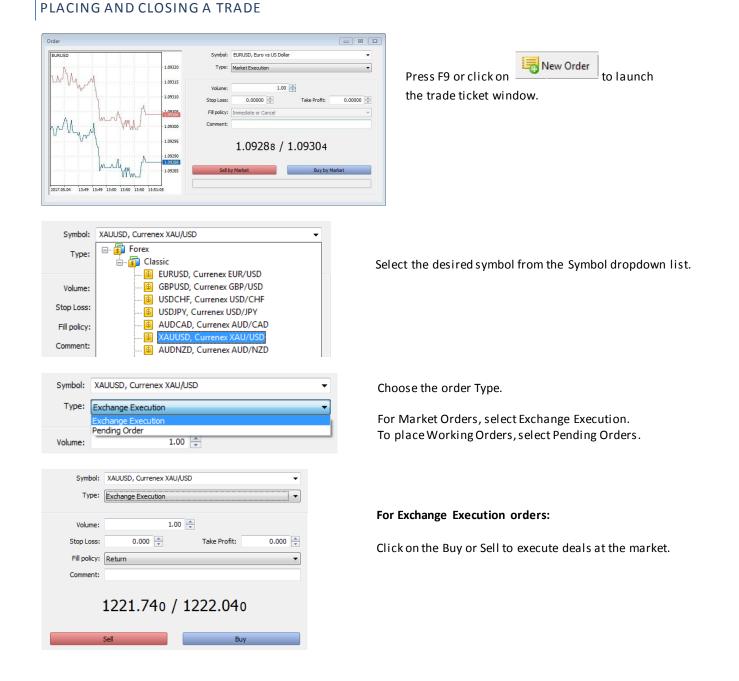

#### For Pending orders:

Choose from the 6 order types available. Enter a Price, SL and/or TP and click on Place.

| Type:      | Buy Limit 🔹                       |
|------------|-----------------------------------|
| Volume:    | Buy Limit<br>Sell Limit           |
| Price:     | Buy Stop<br>Sell Stop             |
| Stop Loss: | Buy Stop Limit<br>Sell Stop Limit |