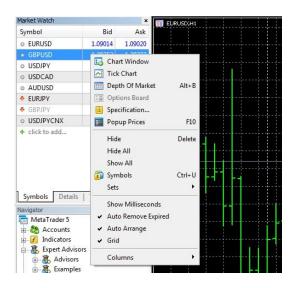

### HOW TO OPEN A NEW CHART WINDOW

Click on the New Chart icon and select a currency to open a new chart window.

Alternatively, within Market Watch, select a currency and right click then select Chart Window.

Another way is to click on File, New Chart and select a currency to open a new chart window.

Note: To see the full list of currencies available, Right Click on any Currency pair in the Market Watch panel and select Show All.