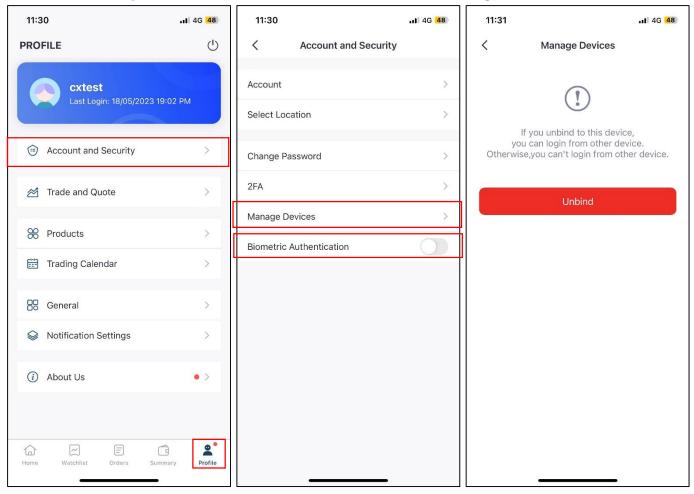

withdrawal with multiple methods
- 3. Display the transaction history



#### Client Administrative - Statement







- Quick link to Statement from Home page
- 2. Select the statement date
- Select the pdf file or download button to preview the statement
- 4. Click the download button to save to your mobile device



<u>Trade</u> – Integration with <u>Trading View Charts</u>





- 1. Go to the Chart by select the instrument from Watchlist Page
- 2. **Save Indicator Template:** save the indicator template to easily open in other instruments
- 3. **Save Chart Layout:** make draw or edit the chart to save different chart layouts for one instrument.







## Trade – Cancel All Orders







# Trade –Colors Setting









## Account Management – Biometric Authentication, Manage Devices





# ${\bf Account\ Management-Theme}$