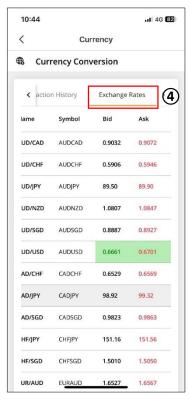

## **Client Administrative - Currency Conversion**

- Quick link to Currency Conversion from Home page
- 2. Make conversion with the real time rates
- 3. Display the transaction history
- 4. Real time exchange rates