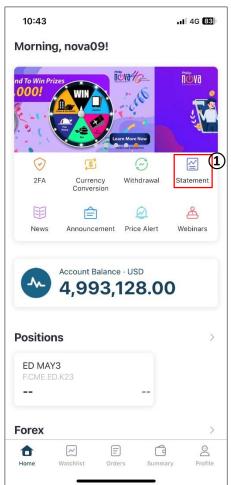

#### Client Administrative - Statement

- Quick link to Statement from Home page
- 2. Select the statement date
- Select the pdf file or download button to preview the statement
- 4. Click the download button to save to your mobile device