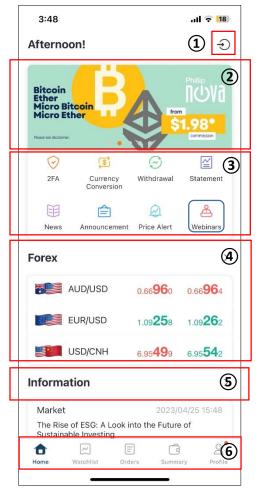

#### **After Login**

- 1. Quick login button
- 2. Carousel Advertisement to view the latest promotion
- 3. Quick navigation bar to access the functions (before login, only Webinars is accessible)
- 4. Forex: Forex Panel to access the updated exchange rates
- 5. Information: Market trends information to get the latest reports and relevant articles.
- 6. Bottom Navigation
  - Home
  - Watchlist
  - Orders working & completed orders
  - Summary account balance & open positions
  - Profile manage your account and app settings
- 7. Account Balance
- 8. Positions: Quickly review your open positions