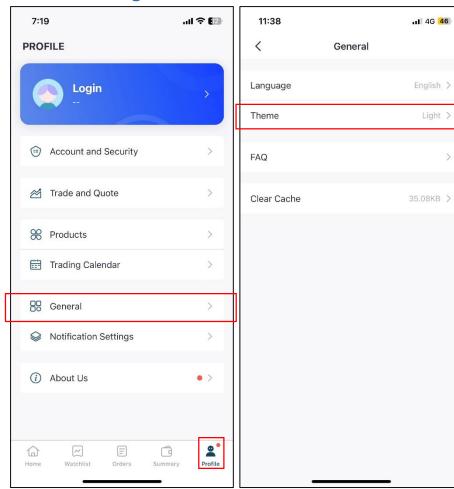

splay the transaction history



#### Client Administrative - Statement







- Quick link to Statement from Home page
- 2. Select the statement date
- Select the pdf file or download button to preview the statement
- 4. Click the download button to save to your mobile device



<u>Trade</u> – Integration with <u>Trading View Charts</u>





- 1. Go to the Chart by select the instrument from Watchlist Page
- 2. **Save Indicator Template:** save the indicator template to easily open in other instruments
- 3. **Save Chart Layout:** make draw or edit the chart to save different chart layouts for one instrument.







## Trade – Cancel All Orders







# Trade –Colors Setting









## Account Management – Biometric Authentication, Manage Devices





# ${\bf Account\ Management-Theme}$