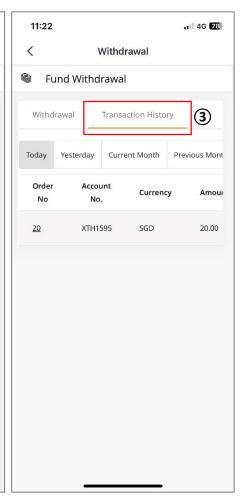

#### Client Administrative - Withdrawal

- Quick link to Withdrawal from Home page
- 2. Fund the breakdown and allowable withdrawal balance. Easily make withdrawal with multiple methods
- 3. Display the transaction history