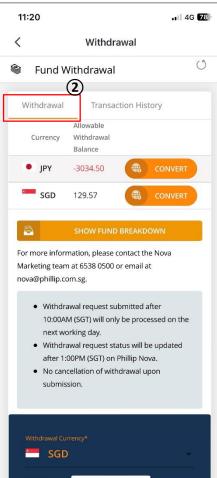

#### Client Administrative - Withdrawal

- Quick link to Withdrawal from Home page
- 2. Fund the breakdown and allowable withdrawal balance. Easily make withdrawal with multiple methods
- 3. Display the transaction history