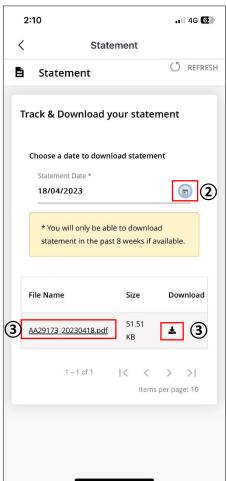

#### Client Administrative - Statement

- Quick link to Statement from Home page
- 2. Select the statement date
- Select the pdf file or download button to preview the statement
- 4. Click the download button to save to your mobile device