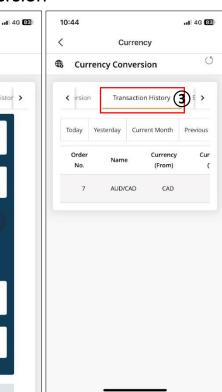

## **Client Administrative - Currency Conversion**

- Quick link to Currency Conversion from Home page
- 2. Make conversion with the real time rates
- 3. Display the transaction history
- 4. Real time exchange rates