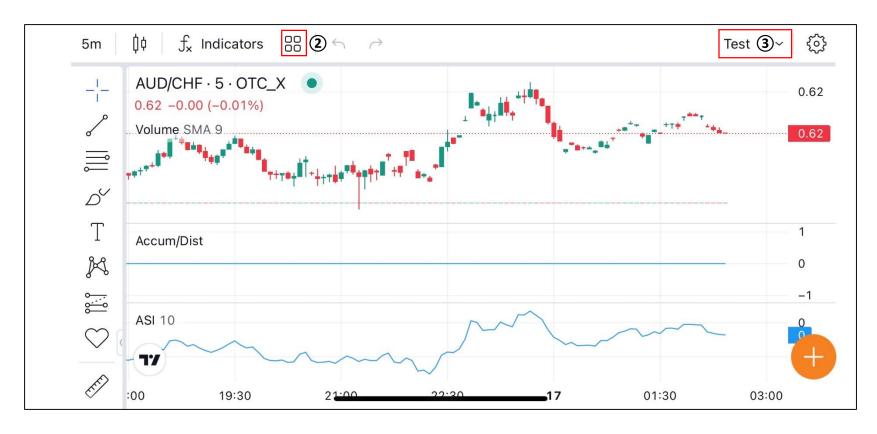

<u>Trade</u> – Integration with <u>Trading View Charts</u>

- 1. Go to the Chart by select the instrument from Watchlist Page
- 2. **Save Indicator Template:** save the indicator template to easily open in other instruments
- 3. **Save Chart Layout:** make draw or edit the chart to save different chart layouts for one instrument.