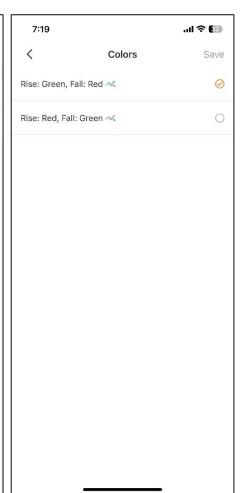

- 2. Fund the breakdown and allowable withdrawal balance. Easily make withdrawal with multiple methods
- 3. Display the transaction history



#### Client Administrative - Statement







- Quick link to Statement from Home page
- 2. Select the statement date
- Select the pdf file or download button to preview the statement
- 4. Click the download button to save to your mobile device



<u>Trade</u> – Integration with <u>Trading View Charts</u>





- 1. Go to the Chart by select the instrument from Watchlist Page
- 2. **Save Indicator Template:** save the indicator template to easily open in other instruments
- 3. **Save Chart Layout:** make draw or edit the chart to save different chart layouts for one instrument.







## Trade – Cancel All Orders







# Trade –Colors Setting









## Account Management – Biometric Authentication, Manage Devices





# ${\bf Account\ Management-Theme}$