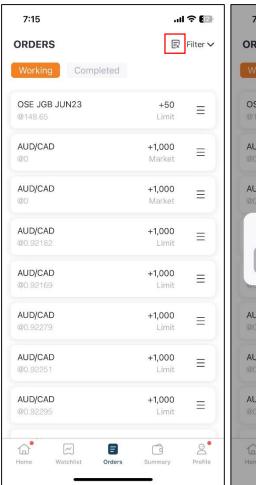

k link to Withdrawal from Home page
- 2. Fund the breakdown and allowable withdrawal balance. Easily make withdrawal with multiple methods
- 3. Display the transaction history



#### Client Administrative - Statement







- Quick link to Statement from Home page
- 2. Select the statement date
- Select the pdf file or download button to preview the statement
- 4. Click the download button to save to your mobile device



<u>Trade</u> – Integration with <u>Trading View Charts</u>





- 1. Go to the Chart by select the instrument from Watchlist Page
- 2. **Save Indicator Template:** save the indicator template to easily open in other instruments
- 3. **Save Chart Layout:** make draw or edit the chart to save different chart layouts for one instrument.







## Trade – Cancel All Orders







# Trade –Colors Setting









## Account Management – Biometric Authentication, Manage Devices





# ${\bf Account\ Management-Theme}$