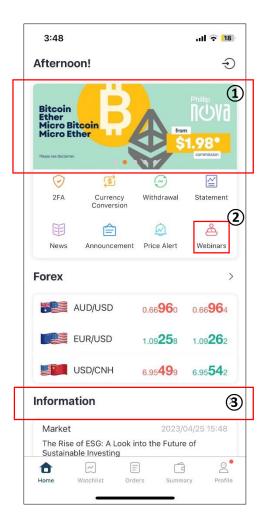

## Discover - Promotion, Webinars and Information

- 1. **Latest Company Promotion:** Carousel advertisement to get the latest company promotion
- 2. **Webinars:** View the latest upcoming Webinars to develop your trading knowledge across a wide range of products. Learn directly from our experts.
- 3. **Information:** Market trends information to get the latest reports and relevant articles.