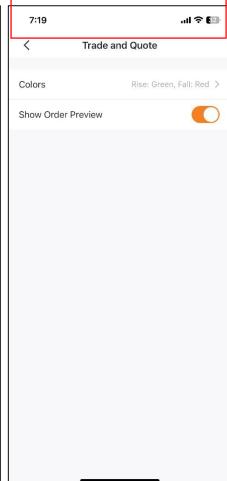

ge
- 2. Fund the breakdown and allowable withdrawal balance. Easily make withdrawal with multiple methods
- 3. Display the transaction history



#### Client Administrative - Statement







- Quick link to Statement from Home page
- 2. Select the statement date
- Select the pdf file or download button to preview the statement
- 4. Click the download button to save to your mobile device



<u>Trade</u> – Integration with <u>Trading View Charts</u>





- 1. Go to the Chart by select the instrument from Watchlist Page
- 2. **Save Indicator Template:** save the indicator template to easily open in other instruments
- 3. **Save Chart Layout:** make draw or edit the chart to save different chart layouts for one instrument.







## Trade – Cancel All Orders







# Trade –Colors Setting









## Account Management – Biometric Authentication, Manage Devices





# ${\bf Account\ Management-Theme}$