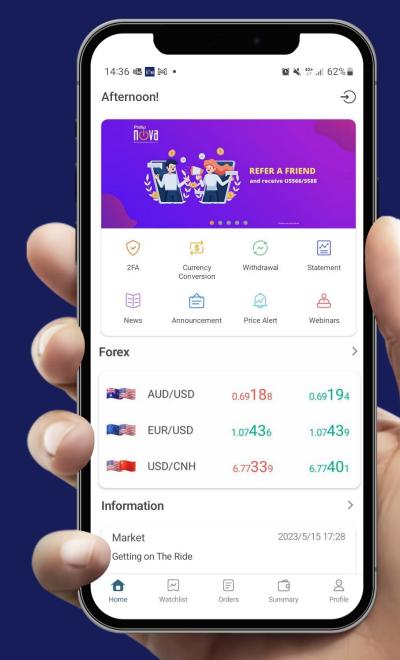

#### **After Login**

- 1. Quick login button
- 2. Carousel Advertisement to view the latest promotion
- 3. Quick navigation bar to access the functions (before login, only Webinars is accessible)
- 4. Forex: Forex Panel to access the updated exchange rates
- 5. Information: Market trends information to get the latest reports and relevant articles.
- 6. Bottom Navigation
  - Home
  - Watchlist
  - Orders working & completed orders
  - Summary account balance & open positions
  - Profile manage your account and app settings
- 7. Account Balance
- 8. Positions: Quickly review your open positions