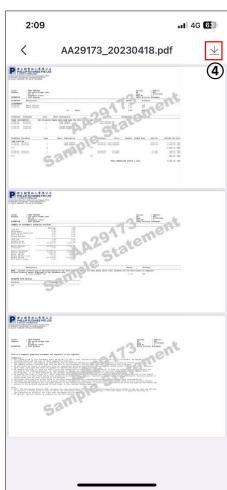

#### Client Administrative - Statement

- Quick link to Statement from Home page
- 2. Select the statement date
- Select the pdf file or download button to preview the statement
- 4. Click the download button to save to your mobile device