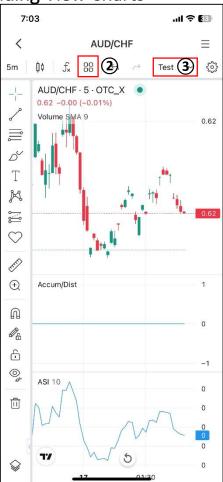

<u>Trade</u> – Integration with <u>Trading View Charts</u>

- 1. Go to the Chart by select the instrument from Watchlist Page
- 2. **Save Indicator Template:** save the indicator template to easily open in other instruments
- 3. **Save Chart Layout:** make draw or edit the chart to save different chart layouts for one instrument.