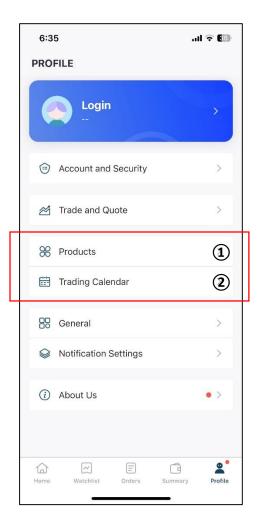

## Discover – Products and Trade Calendar

- 1. Products: Discover the products provided by Phillip Nova
- 2. **Trading Calendar**: Discover the futures trading calendar.