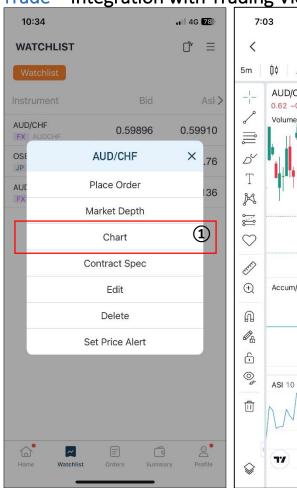

<u>Trade</u> – Integration with <u>Trading View Charts</u>

- 1. Go to the Chart by select the instrument from Watchlist Page
- 2. **Save Indicator Template:** save the indicator template to easily open in other instruments
- 3. **Save Chart Layout:** make draw or edit the chart to save different chart layouts for one instrument.