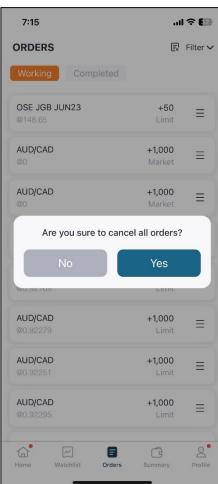

link to Withdrawal from Home page
- 2. Fund the breakdown and allowable withdrawal balance. Easily make withdrawal with multiple methods
- 3. Display the transaction history



#### Client Administrative - Statement







- Quick link to Statement from Home page
- 2. Select the statement date
- Select the pdf file or download button to preview the statement
- 4. Click the download button to save to your mobile device



<u>Trade</u> – Integration with <u>Trading View Charts</u>





- 1. Go to the Chart by select the instrument from Watchlist Page
- 2. **Save Indicator Template:** save the indicator template to easily open in other instruments
- 3. **Save Chart Layout:** make draw or edit the chart to save different chart layouts for one instrument.







## Trade – Cancel All Orders







# Trade –Colors Setting









## Account Management – Biometric Authentication, Manage Devices





# ${\bf Account\ Management-Theme}$