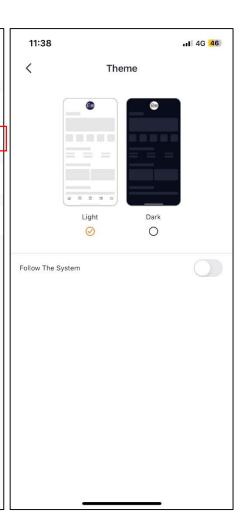

lay the transaction history



#### Client Administrative - Statement







- Quick link to Statement from Home page
- 2. Select the statement date
- Select the pdf file or download button to preview the statement
- 4. Click the download button to save to your mobile device



<u>Trade</u> – Integration with <u>Trading View Charts</u>





- 1. Go to the Chart by select the instrument from Watchlist Page
- 2. **Save Indicator Template:** save the indicator template to easily open in other instruments
- 3. **Save Chart Layout:** make draw or edit the chart to save different chart layouts for one instrument.







## Trade – Cancel All Orders







# Trade –Colors Setting









## Account Management – Biometric Authentication, Manage Devices





# ${\bf Account\ Management-Theme}$