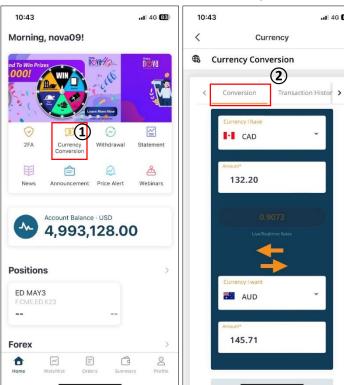

## **Client Administrative - Currency Conversion**

- Quick link to Currency Conversion from Home page
- 2. Make conversion with the real time rates
- 3. Display the transaction history
- 4. Real time exchange rates